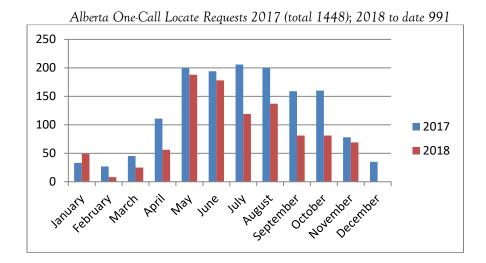

### **GENERAL INFORMATION**

- ➤ Alberta One-Call Locate Requests:
  - November 69 locates