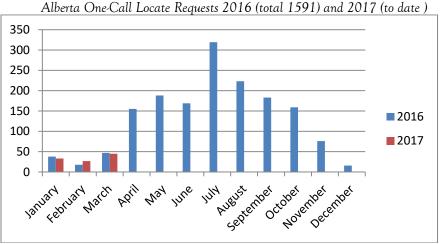

#### **GENERAL INFORMATION**

- Alberta One-Call Locate Requests:
  - 2016 1591 locates
  - January 33 locates
  - February 27 locates
  - March 45 locates